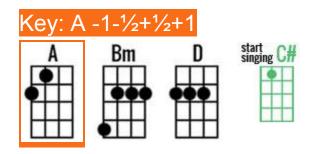

# What's Going On?

## **4 NON BLONDES – WHAT'S UP UKULELE CHORDS**



Voice Range:  $\mathbf{F} \neq \mathbf{E}$  (1 octave + 10 half tones) – how to use this?

Intro: A Bm D A x2

Verse:

ATwenty Five years and my life is still

BmTrying to get up that great big hill of Dhope

For a destAination

Al realized quickly when I knew that I should

That the Bmworld was made of this brotherhood of Dman

For whatever that Ameans

AAnd So I cry sometimes when I'm lying in bed

Just to **Bmget** it all out

whats in my head and I,D I am feeling a little pAeculiar.

ASo I wake in the morning and I step outside and I Bmtake a deep breath and I get real high and I DScream at the top of my lungs WHATS GOIN AON?

## **Chorus:**

AAnd I said Heyeyeyeyey

**Bm**Heyeyey

I said DHey Whats going Aon?

AAnd I said Heyeyeyeyey

**Bm**Heyeyey

I said DHey Whats going Aon?

AOo